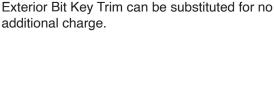

#### Small Turned Lever with Small Colonial Rose

Small Turned Lever 8821 Small Colonial Rose 8851-175

- Classic Turned Lever Design
- Solid Forged Brass Lever and Rose
- Hand Polished
- · Fully Concealed Mounting
- All Von Morris Levers can be used with any Rose or Escutcheon Plate