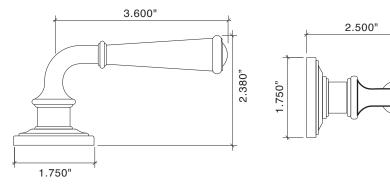

#### Small Turned Lever with Small Colonial Rose

Small Turned Lever 8821 Small Colonial Rose 8851-175

- Classic Turned Lever Design
- Solid Forged Brass Lever and Rose
- Hand Polished
- · Fully Concealed Mounting
- All Von Morris Levers can be used with any Rose or Escutcheon Plate