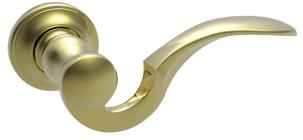

#### Curved Lever with Small Colonial Rose

Curved Lever 8826 Small Colonial Rose 8851-175

#### Classic Curved Lever Design

- · Solid Forged Brass Lever and Rose
- · Hand Polished
- · Fully Concealed Mounting
- · All Von Morris Levers can be used with any Rose or Escutcheon Plate

 All IML Privacy and Tubular Mortise Bolt Privacy Sets come with ER Trim Standard on the Exterior. Exterior Bit Key Trim can be substituted for no additional charge.