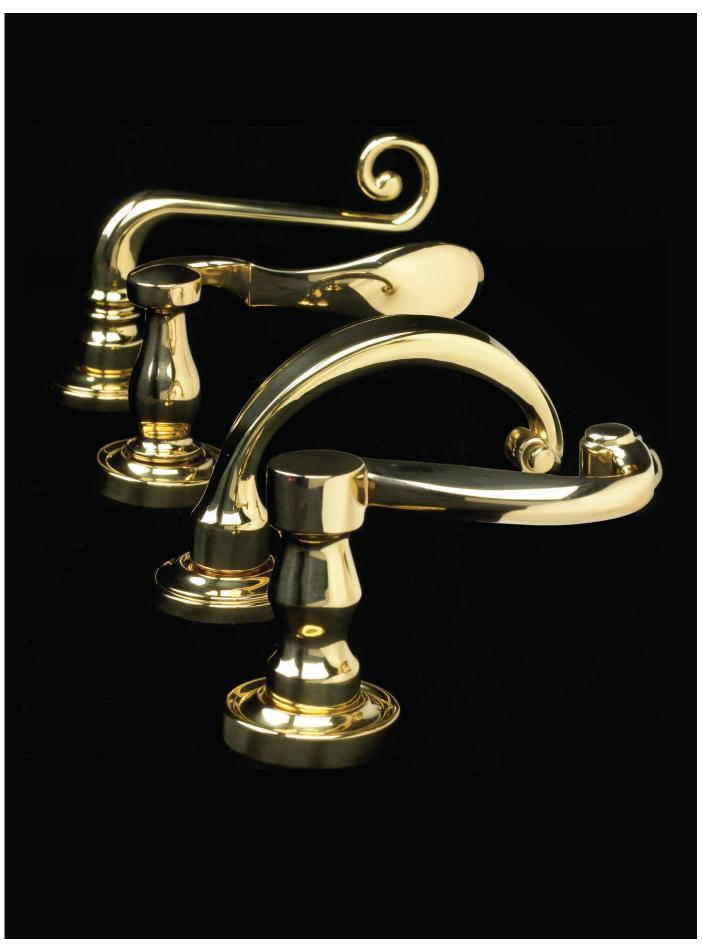

#### Small Turned Lever with Small Colonial Rose

Small Turned Lever 8821 Small Colonial Rose 8851-175

- Classic Turned Lever Design
- Solid Forged Brass Lever and Rose
- Hand Polished
- · Fully Concealed Mounting
- All Von Morris Levers can be used with any Rose or Escutcheon Plate

#### Small Turned Lever with Large Colonial Rose

- Classic Turned Lever Design
- Solid Forged Brass Lever and Rose
- Hand Polished
- Fully Concealed Mounting

• All Von Morris Levers can be used with any Rose or Escutcheon Plate

#### Large Turned Lever with Small Colonial Rose

Large Turned Lever 8821-C Small Colonial Rose 8851-175

- Classic Turned Lever Design
- Solid Forged Brass Lever and Rose
- Hand Polished
- Fully Concealed Mounting
- All Von Morris Levers can be used with any Rose or Escutcheon Plate

#### Large Turned Lever with Large Colonial Rose

- Classic Turned Lever Design
- Solid Forged Brass Lever and Rose
- Hand Polished
- · Fully Concealed Mounting
- All Von Morris Levers can be used with any Rose or Escutcheon Plate