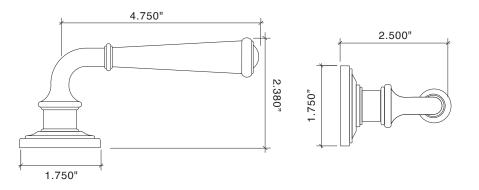

### Small Turned Lever with Small Colonial Rose

| Er          | ntry Mortise                                        | Standard | Distressed | ETERNA |
|-------------|-----------------------------------------------------|----------|------------|--------|
| 98821/51172 | Turned Lever with Small Rose - Entry Mortise        | 873.91   | 960.85     | 960.85 |
| IM          | L Mortise Sets                                      |          |            |        |
| 8821/51171  | Turned Lever with Small Rose - IML Passage          | 410.23   | 445.65     | 445.65 |
| 8821/51172  | Turned Lever with Small Rose - IML Privacy          | 568.65   | 631.12     | 631.12 |
| 8821/51173  | Turned Lever with Small Rose - IML Bit Key          | 567.36   | 624.68     | 624.68 |
| 8821/51174  | Turned Lever with Small Rose - IML Single           | 627.90   | 700.67     | 700.67 |
| 8821/51175  | Turned Lever with Small Rose - IML Double           | 651.08   | 722.57     | 722.57 |
| Tu          | bular Latch Sets                                    |          |            |        |
| 210111      | Turned Lever with Small Rose - TL Passage, 2-3/4 BS | 249.23   | 282.07     | 282.07 |
| 210112      | Turned Lever with Small Rose - TL Passage, 2-3/8 BS | 249.23   | 282.07     | 282.07 |
| 210115      | Turned Lever with Small Rose - Privacy,             |          |            |        |
|             | (Passage TL with Mortise Bolt 2-3/8 BS)             | 424.40   | 503.61     | 503.61 |
| Du          | ımmy Trim                                           |          |            |        |
| 8821/51177  | Turned Lever with Small Rose - Single Dummy         | 107.87   | 118.50     | 118.50 |
| 8821/51178  | Turned Lever with Small Rose - Pair of Dummies      | 205.44   | 226.69     | 226.69 |

#### Small Turned Lever with Small Colonial Rose

Small Turned Lever 8821 Small Colonial Rose 8851-175

- Classic Turned Lever Design
- Solid Forged Brass Lever and Rose
- Hand Polished
- · Fully Concealed Mounting
- All Von Morris Levers can be used with any Rose or Escutcheon Plate