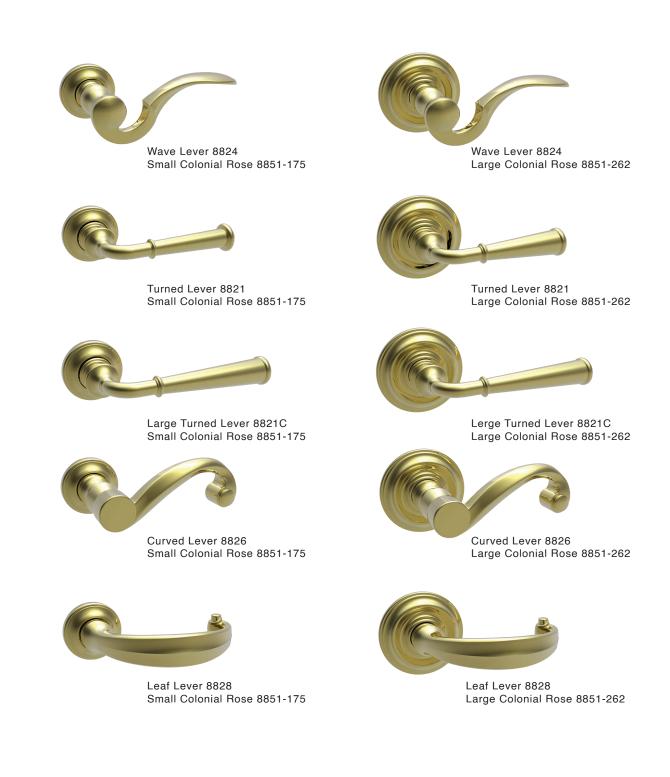

#### Small Turned Lever with Small Colonial Rose

Small Turned Lever 8821 Small Colonial Rose 8851-175

- Classic Turned Lever Design
- Solid Forged Brass Lever and Rose
- Hand Polished
- · Fully Concealed Mounting
- All Von Morris Levers can be used with any Rose or Escutcheon Plate

#### Small Turned Lever with Large Colonial Rose

- Classic Turned Lever Design
- Solid Forged Brass Lever and Rose
- Hand Polished
- Fully Concealed Mounting

• All Von Morris Levers can be used with any Rose or Escutcheon Plate

#### Large Turned Lever with Small Colonial Rose

Large Turned Lever 8821-C Small Colonial Rose 8851-175

- Classic Turned Lever Design
- Solid Forged Brass Lever and Rose
- Hand Polished
- Fully Concealed Mounting
- All Von Morris Levers can be used with any Rose or Escutcheon Plate

#### Large Turned Lever with Large Colonial Rose

- Classic Turned Lever Design
- Solid Forged Brass Lever and Rose
- Hand Polished
- · Fully Concealed Mounting
- All Von Morris Levers can be used with any Rose or Escutcheon Plate

#### Curved Lever with Small Colonial Rose

Curved Lever 8826 Small Colonial Rose 8851-175

### Curved Lever with Large Colonial Rose

· All Von Morris Levers can be used with any Rose

 All IML Privacy and Tubular Mortise Bolt Privacy Sets come with ER Trim Standard on the Exterior.

Curved Lever 8826 Large Colonial Rose 8851-262

#### Wave Lever with Small Colonial Rose

Wave Lever 8824 Small Colonial Rose 8851-175

- Classic Wave Lever Design
- · Solid Forged Brass Lever and Rose
- · Hand Polished
- · Fully Concealed Mounting
- · All Von Morris Levers can be used with any Rose or Escutcheon Plate

#### Wave Lever with Large Colonial Rose

- · Classic Wave Lever Design
- · Solid Forged Brass Lever and Rose
- Hand Polished
- Fully Concealed Mounting

· All Von Morris Levers can be used with any Rose or Escutcheon Plate

#### Leaf Lever with Small Colonial Rose

Leaf Lever 8828 Small Colonial Rose 8851-175

Leaf Lever 8828 Large Colonial Rose 8851-262

### Leaf Lever with Large Colonial Rose

- Classic Leaf Lever Design
- Solid Forged Brass Lever and Rose
- Hand Polished
- Fully Concealed Mounting
- All Von Morris Levers can be used with any Rose or Escutcheon Plate