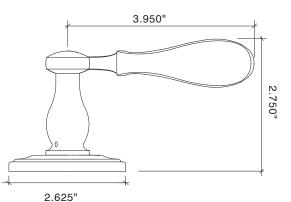

#### Small Turned Lever with Large Colonial Rose

- Classic Turned Lever Design
- Solid Forged Brass Lever and Rose
- Hand Polished
- Fully Concealed Mounting

• All Von Morris Levers can be used with any Rose or Escutcheon Plate

• All IML Privacy and Tubular Mortise Bolt Privacy Sets come with ER Trim Standard on the Exterior. Exterior Bit Key Trim can be substituted for no additional charge.

Small Turned Lever 8821 Large Colonial Rose 8851-262