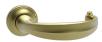

#### Large Turned Lever with Small Colonial Rose

Large Turned Lever 8821-C Small Colonial Rose 8851-175

- Classic Turned Lever Design
- Solid Forged Brass Lever and Rose
- Hand Polished
- Fully Concealed Mounting
- All Von Morris Levers can be used with any Rose or Escutcheon Plate