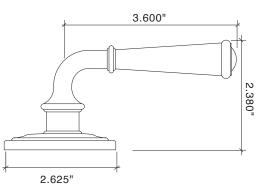

#### Small Turned Lever with Large Colonial Rose

- Classic Turned Lever Design
- Solid Forged Brass Lever and Rose
- Hand Polished
- Fully Concealed Mounting

• All Von Morris Levers can be used with any Rose or Escutcheon Plate

• All IML Privacy and Tubular Mortise Bolt Privacy Sets come with ER Trim Standard on the Exterior. Exterior Bit Key Trim can be substituted for no additional charge.

Small Turned Lever 8821 Large Colonial Rose 8851-262