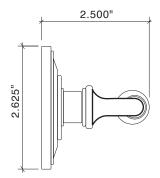

#### Small Turned Lever with Large Colonial Rose

- Classic Turned Lever Design
- Solid Forged Brass Lever and Rose
- Hand Polished
- Fully Concealed Mounting

• All Von Morris Levers can be used with any Rose or Escutcheon Plate

• All IML Privacy and Tubular Mortise Bolt Privacy Sets come with ER Trim Standard on the Exterior. Exterior Bit Key Trim can be substituted for no additional charge.

Small Turned Lever 8821 Large Colonial Rose 8851-262