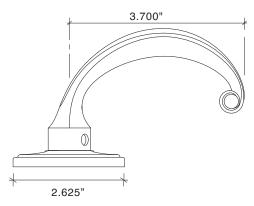

#### Small Turned Lever with Large Colonial Rose

- Classic Turned Lever Design
- Solid Forged Brass Lever and Rose
- Hand Polished
- Fully Concealed Mounting

• All Von Morris Levers can be used with any Rose or Escutcheon Plate

• All IML Privacy and Tubular Mortise Bolt Privacy Sets come with ER Trim Standard on the Exterior. Exterior Bit Key Trim can be substituted for no additional charge.

Small Turned Lever 8821 Large Colonial Rose 8851-262