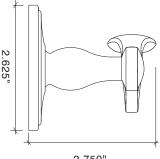

#### Small Turned Lever with Small Colonial Rose

Small Turned Lever 8821 Small Colonial Rose 8851-175

- Classic Turned Lever Design
- Solid Forged Brass Lever and Rose
- Hand Polished
- · Fully Concealed Mounting
- All Von Morris Levers can be used with any Rose or Escutcheon Plate

#### Small Turned Lever with Large Colonial Rose

- Classic Turned Lever Design
- Solid Forged Brass Lever and Rose
- Hand Polished
- Fully Concealed Mounting

• All Von Morris Levers can be used with any Rose or Escutcheon Plate