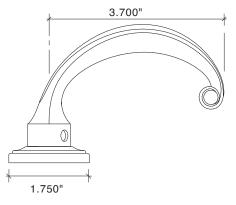

#### Small Turned Lever with Small Colonial Rose

Small Turned Lever 8821 Small Colonial Rose 8851-175

- Classic Turned Lever Design
- Solid Forged Brass Lever and Rose
- Hand Polished
- · Fully Concealed Mounting
- All Von Morris Levers can be used with any Rose or Escutcheon Plate