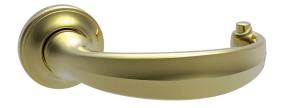

#### Curved Lever with Small Colonial Rose

Curved Lever 8826 Small Colonial Rose 8851-175

#### Classic Curved Lever Design

- · Solid Forged Brass Lever and Rose
- · Hand Polished
- · Fully Concealed Mounting
- · All Von Morris Levers can be used with any Rose or Escutcheon Plate

 All IML Privacy and Tubular Mortise Bolt Privacy Sets come with ER Trim Standard on the Exterior. Exterior Bit Key Trim can be substituted for no additional charge.