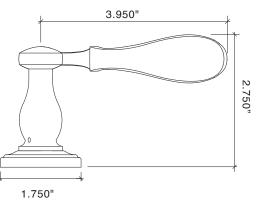

#### Small Turned Lever with Small Colonial Rose

Small Turned Lever 8821 Small Colonial Rose 8851-175

- Classic Turned Lever Design
- Solid Forged Brass Lever and Rose
- Hand Polished
- · Fully Concealed Mounting
- All Von Morris Levers can be used with any Rose or Escutcheon Plate