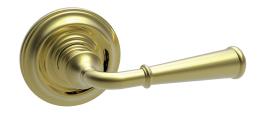

#### Small Turned Lever with Small Colonial Rose

Small Turned Lever 8821 Small Colonial Rose 8851-175

- Classic Turned Lever Design
- Solid Forged Brass Lever and Rose
- Hand Polished
- · Fully Concealed Mounting
- All Von Morris Levers can be used with any Rose or Escutcheon Plate