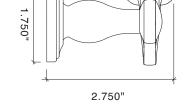

#### Large Turned Lever with Small Colonial Rose

Large Turned Lever 8821-C Small Colonial Rose 8851-175

- Classic Turned Lever Design
- Solid Forged Brass Lever and Rose
- Hand Polished
- Fully Concealed Mounting
- All Von Morris Levers can be used with any Rose or Escutcheon Plate