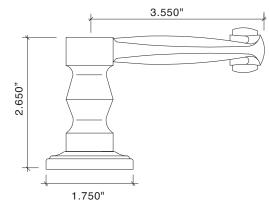

#### Small Turned Lever with Small Colonial Rose

Small Turned Lever 8821 Small Colonial Rose 8851-175

- Classic Turned Lever Design
- Solid Forged Brass Lever and Rose
- Hand Polished
- · Fully Concealed Mounting
- All Von Morris Levers can be used with any Rose or Escutcheon Plate