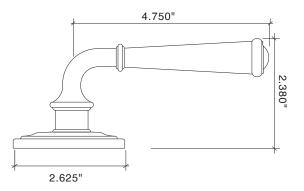

#### Small Turned Lever with Small Colonial Rose

Small Turned Lever 8821 Small Colonial Rose 8851-175

- Classic Turned Lever Design
- Solid Forged Brass Lever and Rose
- Hand Polished
- · Fully Concealed Mounting
- All Von Morris Levers can be used with any Rose or Escutcheon Plate