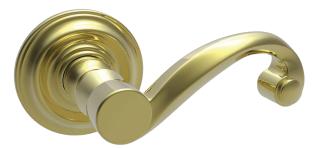

#### Small Turned Lever with Large Colonial Rose

- Classic Turned Lever Design
- Solid Forged Brass Lever and Rose
- Hand Polished
- Fully Concealed Mounting

• All Von Morris Levers can be used with any Rose or Escutcheon Plate

• All IML Privacy and Tubular Mortise Bolt Privacy Sets come with ER Trim Standard on the Exterior. Exterior Bit Key Trim can be substituted for no additional charge.

Small Turned Lever 8821 Large Colonial Rose 8851-262