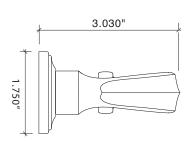

# Non-Suited Lever Sectional Trim Components

|          | Mortise Bolts                                              | Standard | Distressed | ETERNA |
|----------|------------------------------------------------------------|----------|------------|--------|
| 9538/01  | Mortise Bolt w/Traditional Rose w/Turnpiece                | 141.68   | 173.88     | 212.52 |
| 9538/02  | Mortise Bolt w/Traditional Rose w/Turnpiece and Rose w/ ER | 172.59   | 213.81     | 264.04 |
|          |                                                            |          |            |        |
| 9538/11  | Mortise Bolt w/Colonial Rose w/Turnpiece                   | 141.68   | 173.88     | 212.52 |
| 9538/12  | Mortise Bolt w/Colonial Rose w/Turnpiece and Rose w/ ER    | 172.59   | 213.81     | 264.04 |
|          |                                                            |          |            |        |
|          | Non-Suited Levers                                          |          |            |        |
| 8820     | Pair Traditional Levers                                    | 126.87   | 140.39     | 172.45 |
| 8821     | Pair Turned Levers                                         | 126.87   | 140.39     | 172.45 |
| 8824     | Pair Wave Levers                                           | 126.87   | 140.39     | 172.45 |
| 8825     | Pair Rat Tail Levers                                       | 126.87   | 140.39     | 172.45 |
| 8826     | Pair Curved Levers                                         | 126.87   | 140.39     | 172.45 |
| 8828     | Pair Leaf Levers                                           | 126.87   | 140.39     | 172.45 |
| 8821C    | Pair Large Turned Levers                                   | 167.44   | 198.35     | 218.96 |
|          |                                                            |          |            |        |
|          | Non-Suited Roses                                           |          |            |        |
| 8850-175 | Pair Small 1.75" Traditional Roses                         | 50.23    | 57.96      | 73.42  |
| 8850-262 | Pair Large 2.625" Traditional Roses                        | 65.69    | 73.42      | 88.87  |
|          |                                                            |          |            |        |
| 8851-175 | Pair Small 1.75" Colonial Roses                            | 50.23    | 57.96      | 73.42  |
| 8851-262 | Pair Large 2.625" Colonial Roses                           | 65.69    | 73.42      | 88.87  |
|          |                                                            |          |            |        |
|          |                                                            |          |            |        |
|          | Non-Suited Turnpiece Trim                                  |          |            |        |
| 8860-001 | 1.25" Traditional Rose with Turnpiece                      | 66.98    | 87.58      | 109.48 |
| 8860-002 | 1.25" Traditional Rose cut for ER Button                   | 30.91    | 39.93      | 51.52  |
| 8860-003 | 1.25" Traditional Rose cut for Bit Key                     | 30.91    | 39.93      | 51.52  |
|          |                                                            |          |            |        |
| 8861-001 | 1.25" Colonial Rose with Turnpiece                         | 66.98    | 87.58      | 109.48 |
| 8861-002 | 1.25" Colonial Rose cut for ER Button                      | 30.91    | 39.93      | 51.52  |
| 8861-003 | 1.25" Colonial Rose cut for Bit Key                        | 30.91    | 39.93      | 51.52  |
|          |                                                            |          |            |        |
| 8863-001 | Bit Key Head Turnpiece on Rose                             | 73.42    | 96.60      | 122.36 |
| 8882     | Bity Key Head Turnpiece                                    | 42.50    | 56.67      | 70.84  |
| 8880     | Oval Turnpiece                                             | 36.06    | 47.66      | 58.08  |
| 8890     | Traditional Cylinder Collar                                | 32.20    | 42.50      | 52.81  |