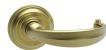

#### Large Turned Lever with Large Colonial Rose

- Classic Turned Lever Design
- Solid Forged Brass Lever and Rose
- Hand Polished
- · Fully Concealed Mounting
- All Von Morris Levers can be used with any Rose or Escutcheon Plate