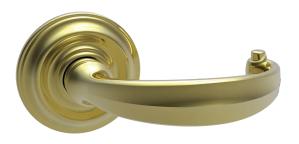

### Small Turned Lever with Small Colonial Rose

| Er          | ntry Mortise                                        | Standard | Distressed | ETERNA |
|-------------|-----------------------------------------------------|----------|------------|--------|
| 98821/51172 | Turned Lever with Small Rose - Entry Mortise        | 873.91   | 960.85     | 960.85 |
| IM          | L Mortise Sets                                      |          |            |        |
| 8821/51171  | Turned Lever with Small Rose - IML Passage          | 410.23   | 445.65     | 445.65 |
| 8821/51172  | Turned Lever with Small Rose - IML Privacy          | 568.65   | 631.12     | 631.12 |
| 8821/51173  | Turned Lever with Small Rose - IML Bit Key          | 567.36   | 624.68     | 624.68 |
| 8821/51174  | Turned Lever with Small Rose - IML Single           | 627.90   | 700.67     | 700.67 |
| 8821/51175  | Turned Lever with Small Rose - IML Double           | 651.08   | 722.57     | 722.57 |
| Tu          | bular Latch Sets                                    |          |            |        |
| 210111      | Turned Lever with Small Rose - TL Passage, 2-3/4 BS | 249.23   | 282.07     | 282.07 |
| 210112      | Turned Lever with Small Rose - TL Passage, 2-3/8 BS | 249.23   | 282.07     | 282.07 |
| 210115      | Turned Lever with Small Rose - Privacy,             |          |            |        |
|             | (Passage TL with Mortise Bolt 2-3/8 BS)             | 424.40   | 503.61     | 503.61 |
| Du          | ımmy Trim                                           |          |            |        |
| 8821/51177  | Turned Lever with Small Rose - Single Dummy         | 107.87   | 118.50     | 118.50 |
| 8821/51178  | Turned Lever with Small Rose - Pair of Dummies      | 205.44   | 226.69     | 226.69 |

#### Small Turned Lever with Small Colonial Rose

Small Turned Lever 8821 Small Colonial Rose 8851-175

- Classic Turned Lever Design
- Solid Forged Brass Lever and Rose
- Hand Polished
- · Fully Concealed Mounting
- All Von Morris Levers can be used with any Rose or Escutcheon Plate