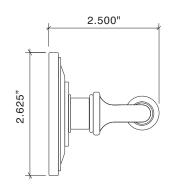

#### Small Turned Lever with Small Colonial Rose

Small Turned Lever 8821 Small Colonial Rose 8851-175

- Classic Turned Lever Design
- Solid Forged Brass Lever and Rose
- Hand Polished
- · Fully Concealed Mounting
- All Von Morris Levers can be used with any Rose or Escutcheon Plate