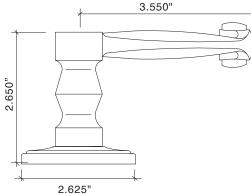

#### Large Turned Lever with Small Colonial Rose

Large Turned Lever 8821-C Small Colonial Rose 8851-175

- Classic Turned Lever Design
- Solid Forged Brass Lever and Rose
- Hand Polished
- Fully Concealed Mounting
- All Von Morris Levers can be used with any Rose or Escutcheon Plate